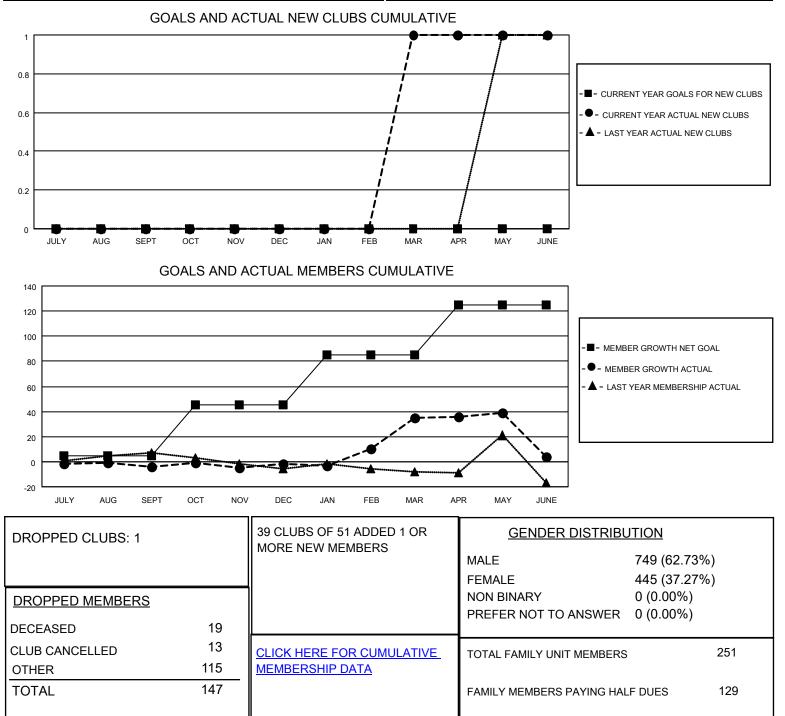

## LOCATION NEW YORK

District 20 Y

Results as of: 6/30/2022

| Clubs                 |               |           |               | Members               |                       |                         |                                                    |
|-----------------------|---------------|-----------|---------------|-----------------------|-----------------------|-------------------------|----------------------------------------------------|
| RESULTS FOR 2021-2022 |               |           |               | RESULTS FOR 2021-2022 |                       |                         |                                                    |
| QUARTER               | NEW CLUB GOAL | NEW CLUBS | DROPPED CLUBS | QUARTER MEMB          | ER GROWTH NET<br>GOAL | MEMBER GROWTH<br>ACTUAL | DROPPED<br>MEMBERS ACTUAL<br>(including transfers) |
| JULY/AUG/SEPT         | 0             | 0         | 0             | JULY/AUG/SEPT         | 5                     | 20                      | 24                                                 |
| OCT/NOV/DEC           | 0             | 0         | 1             | OCT/NOV/DEC           | 40                    | 37                      | 34                                                 |
| JAN/FEB/MAR           | 0             | 1         | 0             | JAN/FEB/MAR           | 40                    | 60                      | 21                                                 |
| APR/MAY/JUNE          | 0             | 0         | 0             | APR/MAY/JUNE          | 40                    | 40                      | 68                                                 |